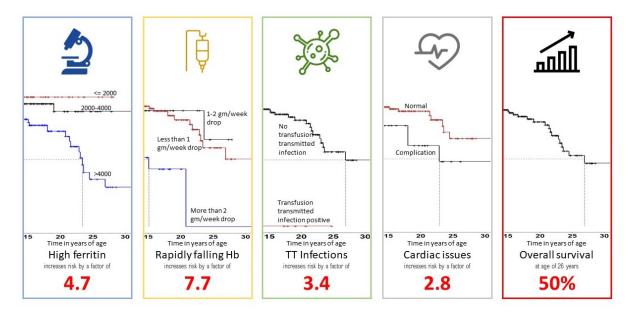

Life expectancy and risk factors for early death in patients with severe thalassemia syndromes in South India published in Blood Advances, the journal of American Society of Hematology.