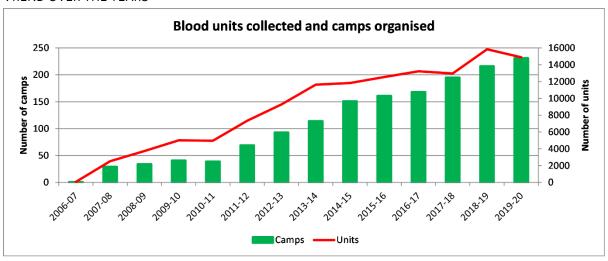

#### TREND OVER THE YEARS

BLODCON 2019 the biennial 'National Workshop & Conference of Blood Donor Motivator Organisations' organized by the Federation of Indian Blood Donors Organisations- FIBDO, was hosted by Sankalp India Foundation, Bangalore together with National Blood Transfusion Council (NBTC), Ministry of Health And Family Welfare (MoHFW), Government of India. 6o representatives of blood donation organizations from India and abroad participated in the meeting. Rakta Kranti team is putting in efforts to share the learning the organisation has acquired over the years and help fellow organisations adopt quality focus in voluntary blood donation movement.