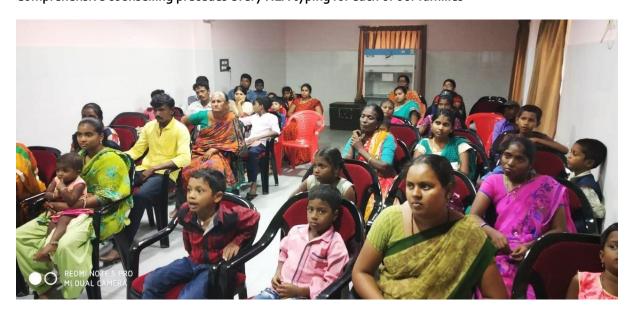

sorders both for those kids who have received bone marrow transplantation and those who continue to receive care for thalassemia.



In May 2019, our friends from DKMS Germany visited us and shared the great news of their decision to continue to support us even more in our quest to cure little children. Our partnership with DKMS has accelerated our mission and together the two organisations are working to take the option of cure to still more children.





# GLIMPSES FROM THE BMT PROGRAM

 $\label{thm:conditional} \textbf{Haplo awareness meeting was organised at Surat by the Sankalp-CIMS Team}$ 



Sankalp-CIMS Sankalp-People Tree Centre for Pediatric BMT, Centre for Pediatric вмт, Ahmedabad Team Ahmedabad T



Comprehensive counselling precedes every HLA typing for each of our families





# QUALITY MATTERS



Joint Accreditation Committee ISCT-Europe & EBMT (JACIE) is Europe's only official accreditation body in the field of haematopoietic stem cell transplantation (HSCT) and cellular therapy conducted the first ever inspection for a transplantation program in India on 19-20th of September 2019. We were happy to have received very positive feedback and comments from the JACIE committee subsequently. Thanks to the impact of COVID-19 the completion of the process had to be put off.

### LONG TERM FOLLOW-UP CLINICS



Every month, kids who have been transplanted in the same month in previous years are coming back to the centre for long term follow-up clinics. These clinics not only involve monitoring their transplant, the growth and development related evaluation, vaccinat