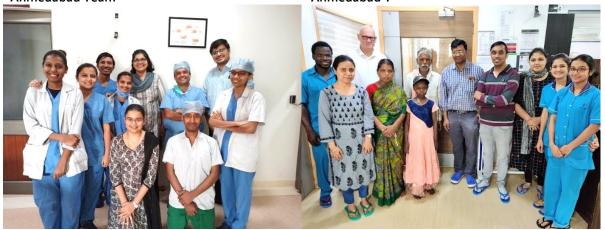

# GLIMPSES FROM THE BMT PROGRAM

 $\label{thm:conditional} \textbf{Haplo awareness meeting was organised at Surat by the Sankalp-CIMS Team}$ 

Sankalp-CIMS Sankalp-People Tree Centre for Pediatric BMT, Centre for Pediatric вмт, Ahmedabad Team Ahmedabad T