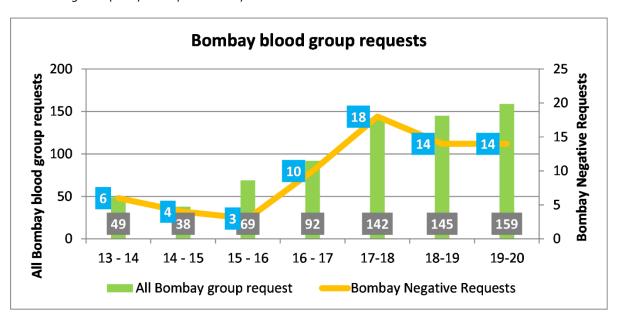

# **EMERGENCY WING IN NUMBERS**

VISION: We seek to ensure that nobody suffers because of shortage of blood.

6040

159

### **Blood Requests**

Very rare blood type requests

The helpline for blood which was started in 2006 was initially meant to help patients only in Bangalore. In 2009 it was extended to the entire state of Karnataka. 2019-20 saw a marked change in the helpline with xx% of blood requests coming from outside Karnataka. Keeping up with our mission to give life a better chance – the initial struggle to find blood near the caller has given way to a structured approach to locate units and blood centres closest to the caller – all over the country.

To our vocabulary we also added extremely rare blood types like *Null* blood group. One step at a time the team is enhancing its capacity to respond to very difficult situations in transfusion medicine.